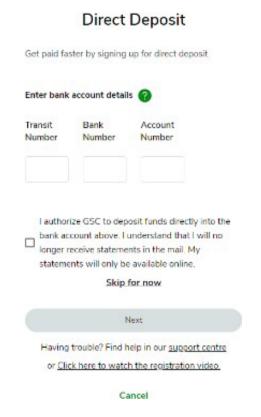

#### Create Your Password

7. Direct Deposit information will only be displayed if we do not have the information on file. This message will display:

Enter details requested – transit Number, Bank Number, Account Number or select skip for now. Click 'Next".