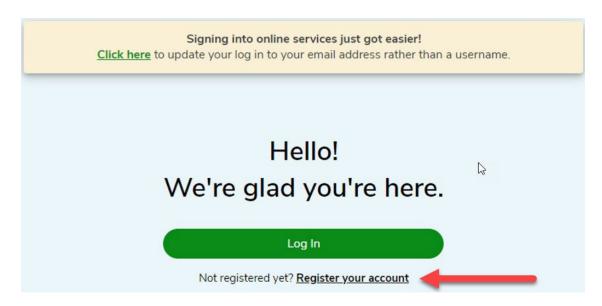

### Registering username to email

1. If logging in for the first time, select "Register your account".

NOTE: "Click here" in the banner takes you to the same place as "Register your account".

2. Enter details requested - email address, confirm email address. Click "Next".