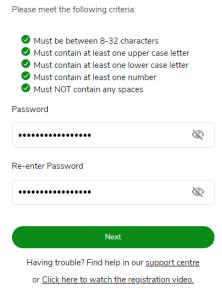

## We've sent you an email

**6.** Password creation must meet the criteria outlined below. Enter password, re-enter password. Click "Next".

NOTE: Existing password for web account can be reused if it meets the criteria.