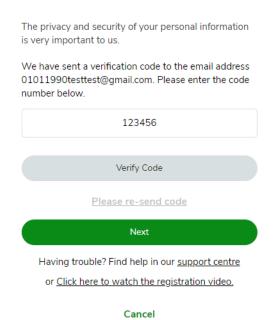

**3.** A verification code will be sent to the email entered in the previous step.

# We've sent you an email

| The privacy and security of your personal information is very important to us.                                        |
|-----------------------------------------------------------------------------------------------------------------------|
| We have sent a verification code to the email address 01011990testtest@gmail.com. Please enter the code number below. |
|                                                                                                                       |
|                                                                                                                       |
| Verify Code                                                                                                           |
| Please re-send code                                                                                                   |
| Next                                                                                                                  |
| Having trouble? Find help in our support centre                                                                       |
| Having trouble? Find help in our <u>support centre</u>                                                                |

Cancel

**4.** Sample Email with 6-digit numeric code: NOTE: The verification code can be copied from the email.

> Thank you. Merci.

GreenShield

5. Enter verification code, click verify code, click next.